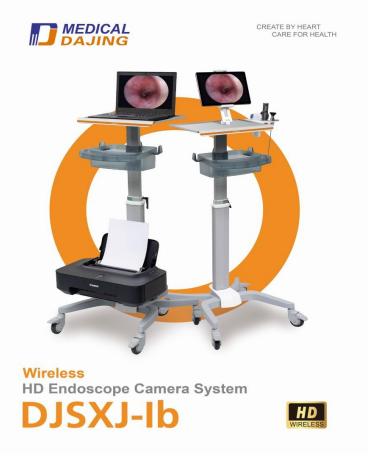

## **Wireless Endoscope Camera System**

DJSXJ-Ib

1080 FHD+

Portable

Wireless

Waterproof

Multi-display

## ■ Usage

Clinic Inspection

**Ward Inspection** 

**Mobile Emergency** 

**Teaching** 

#### ■ Feature

- Built-in SD Card, with picture and video function
- High image quality, Resolution 800TVL, S/N:54dB
- 1/2.9" Sony IMX322 CMOS Sensor
- Transmission: Wifi RTSP
- Built-in rechargeable and replaceable Li-ion Battery
- 4 hours on contionuous use
- Portable , Mobile