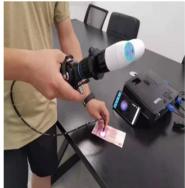

## **Wireless Endoscope Camera System**

DJSXJ-Ib

1080 FHD+

Portable

Wireless

Waterproof

Multi-display

## ■ Usage

Clinic Inspection

**Ward Inspection** 

**Mobile Emergency** 

**Teaching** 