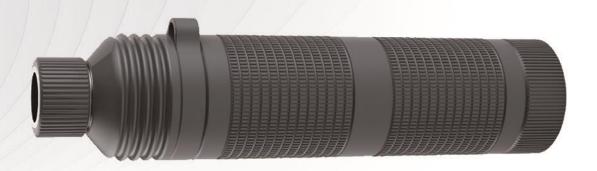

# Portable Light Sourse DJGY-IIa

Portable

Waterproof

100 level light adjustment

Natural light color temperature

4 hours on contionuous use

#### Specification

ower 3W

Color Temperature 5700K, natural light color temperature

Display Index Ra=90
Illumination 300000LUX
Lamp Life ≥ 20000 hours

Battery Built-in chargeable li-ion battery DV3.7V 3400mAh