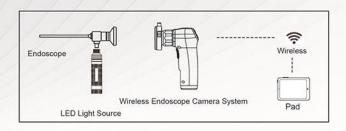

Flexible and Rigid Endoscope both suitable for camera to use.

## **Wireless Endoscope Camera System**

DJSXJ-Ib

1080 FHD+

Portable

Wireless

Waterproof

Multi-display

### ■ Connection