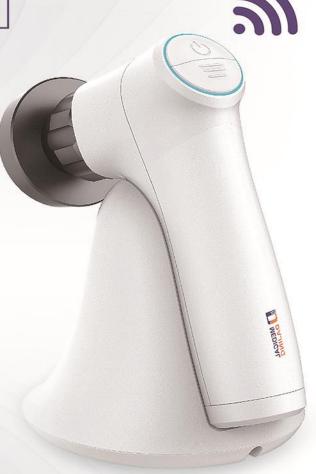

# Portable Light Sourse DJGY-IIa

Portable

Waterproof

100 level light adjustment

Natural light color temperature

4 hours on contionuous use

#### Specification

ower 3W

Color Temperature 5700K, natural light color temperature

Display Index Ra=90
Illumination 300000LUX
Lamp Life ≥ 20000 hours

Battery Built-in chargeable li-ion battery DV3.7V 3400mAh

Working hours 4 hours on continuous use Power Supply AC100-240V 50/60 Hz

Weight 120g