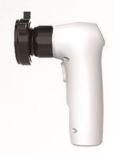

## **Wireless Endoscope Camera System**

DJSXJ-Ib

1080 FHD+

Portable

Wireless

Waterproof

Multi-display

#### ■ Feature

- Built-in SD Card, with picture and video function
- High image quality, Resolution 800TVL, S/N:54dB
- 1/2.9" Sony IMX322 CMOS Sensor
- Transmission: Wifi RTSP
- Built-in rechargeable and replaceable Li-ion Battery
- 4 hours on contionuous use
- Portable , Mobile